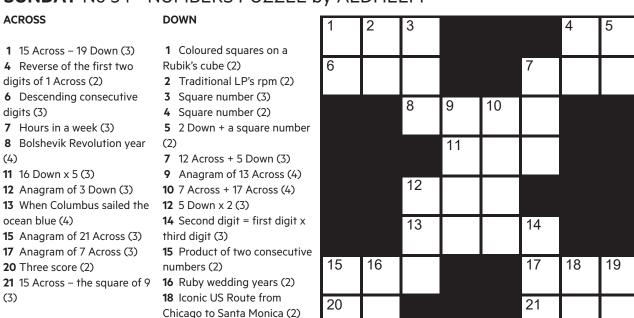

## **SUNDAY** No 54 - NUMBERS PUZZLE by ALDHELM

19 Players in a Rugby Union

team (2)

Scan the QR code to access FT crosswords over the last 30 days — cryptic, Polymath, Weekend and Sunday puzzles — or go to ft.com/crosswordapp